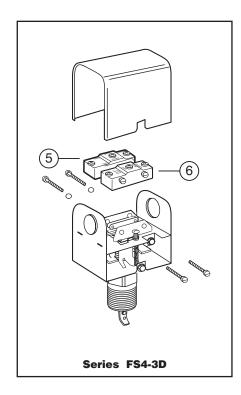

## Components

| • |                                |                |                |                 |                                        |                     |
|---|--------------------------------|----------------|----------------|-----------------|----------------------------------------|---------------------|
|   | For<br>Model                   | ltem<br>Number | Part<br>Number | Model<br>Number | Description                            | Weight<br>lbs. (kg) |
|   | All models<br>(except those be | elow)          |                |                 |                                        |                     |
|   |                                | 1              | 310451         | FS4-15SS        | Stainless steel paddle kit             | 0.1 (.05)           |
|   |                                | 2              | 305200         | FS4-33          | SPDT switch                            | 0.3 (.14)           |
|   | FS4-3RP                        | 3              | 336101         | FS4-15RP        | Stainless steel paddle kit             | 0.8 (.36)           |
|   | FS4-3D                         | 5              | 305512         | FS4-3D-17       | SPDT switch                            | 0.3 (.14)           |
|   |                                | 6              | 304300         | FS1-17          | SPDT switch (next to adjustment screw) | 0.3 (.14)           |
|   |                                |                |                |                 | ,                                      |                     |