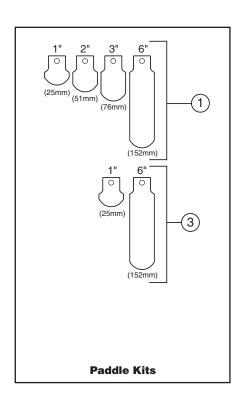

## Components

| • |                                |                |                |                 |                                        |                     |
|---|--------------------------------|----------------|----------------|-----------------|----------------------------------------|---------------------|
|   | For<br>Model                   | ltem<br>Number | Part<br>Number | Model<br>Number | Description                            | Weight<br>lbs. (kg) |
|   | All models<br>(except those be | elow)          |                |                 |                                        |                     |
|   |                                | 1              | 310451         | FS4-15SS        | Stainless steel paddle kit             | 0.1 (.05)           |
|   |                                | 2              | 305200         | FS4-33          | SPDT switch                            | 0.3 (.14)           |
|   | FS4-3RP                        | 3              | 336101         | FS4-15RP        | Stainless steel paddle kit             | 0.8 (.36)           |
|   | FS4-3D                         | 5              | 305512         | FS4-3D-17       | SPDT switch                            | 0.3 (.14)           |
|   |                                | 6              | 304300         | FS1-17          | SPDT switch (next to adjustment screw) | 0.3 (.14)           |
|   |                                |                |                |                 | ,                                      |                     |

Note: Paddle kits include screws and washers.