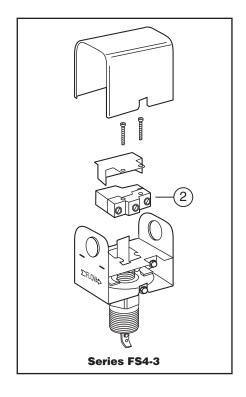

## Components

| • |                                |                |                |                 |                                        |                     |
|---|--------------------------------|----------------|----------------|-----------------|----------------------------------------|---------------------|
|   | For<br>Model                   | ltem<br>Number | Part<br>Number | Model<br>Number | Description                            | Weight<br>lbs. (kg) |
|   | All models<br>(except those be | elow)          |                |                 |                                        |                     |
|   |                                | 1              | 310451         | FS4-15SS        | Stainless steel paddle kit             | 0.1 (.05)           |
|   |                                | 2              | 305200         | FS4-33          | SPDT switch                            | 0.3 (.14)           |
|   | FS4-3RP                        | 3              | 336101         | FS4-15RP        | Stainless steel paddle kit             | 0.8 (.36)           |
|   | FS4-3D                         | 5              | 305512         | FS4-3D-17       | SPDT switch                            | 0.3 (.14)           |
|   |                                | 6              | 304300         | FS1-17          | SPDT switch (next to adjustment screw) | 0.3 (.14)           |
|   |                                |                |                |                 | ,                                      |                     |